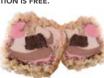

#### DESSERT MAY CONTAIN NUTS. SUPPLIES ARE LIMITED. ADDICTION IS FREE.

#### MOJOS : 5.50 | LARGE : 8.95

Ice cream, brownie and Nutella rolled in a layer of Rice Krispies Treats then sliced like sushi. Ice cream flavors vary daily. So, inquiries regarding flavors will beget varied results. Good hunting.