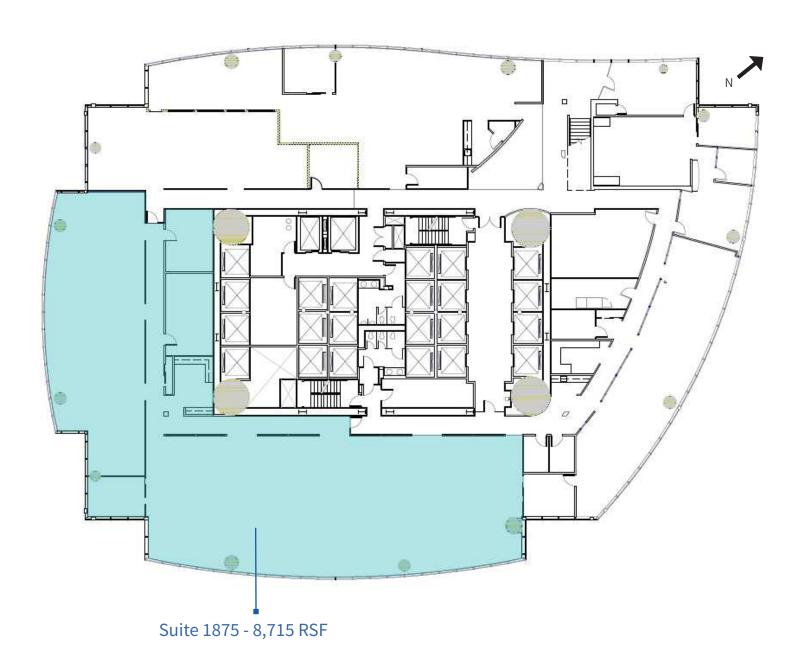

### **Space highlights**

- Suite 1875 8,715 RSF
- \$44.00 \$45.00 fully serviced
- Flexible term; master lease through December 2027
- Strong credit sublandlord
- Available tenant improvement allowance
- Furniture available

**Lease inquiries** Rob Nielsen

206.607.1722

rob.nielsen@am.jll.com

Larry Almeleh 206.521.2674

larry.almeleh@am.jll.com

601 Union Street, Seattle, WA

Lease inquiries Rob Nielsen Larry Almeleh 206.607.1722 206.521.2674