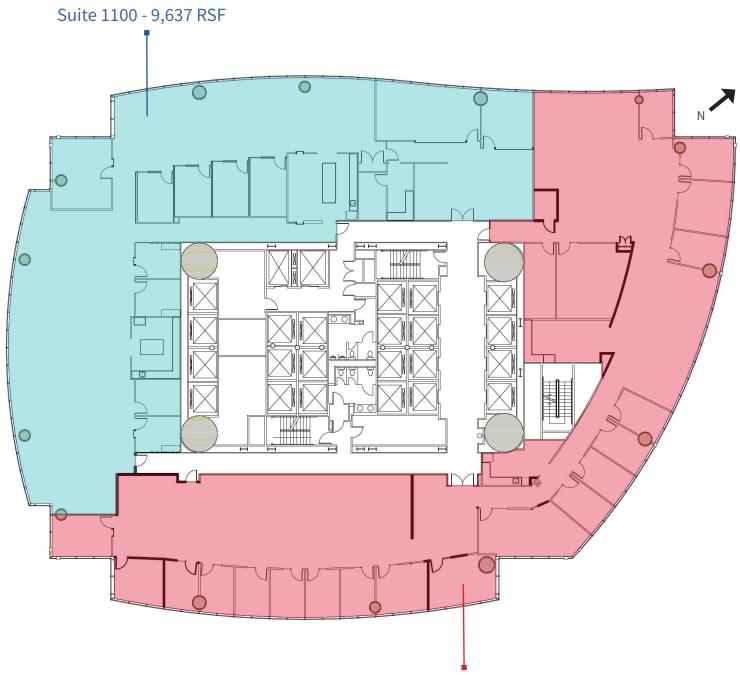

### **Space highlights**

- Floor 11 two suites available for a total of up to 20,501 RSF
- Suite 1100 9,637 RSF
- Suite 1150 10,864 RSF
- \$42.00 \$45.00 fully serviced
- Flexible term; master lease through December 2027
- Strong credit sublandlord
- Available tenant improvement allowance
- Furniture available

### up to 20,501 RSF combined

Suite 1150 - 10,864 RSF

Lease inquiries Rob Nielsen Larry Almeleh 206.607.1722 206.521.2674

> rob.nielsen@am.jll.com larry.almeleh@am.jll.com

Jones Lang LaSalle Brokerage, Inc.