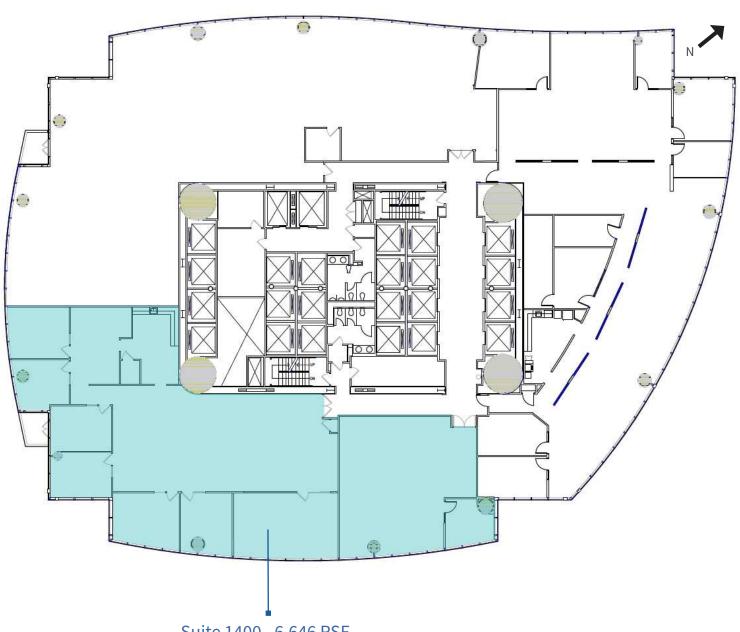

#### **Space highlights**

- Suite 1400 6,646 RSF
- \$42.00 \$45.00 fully serviced
- Flexible term; master lease through December 2027
- Strong credit sublandlord
- Available tenant improvement allowance
- Furniture available

**Lease inquiries** Rob Nielsen

206.607.1722

206.521.2674

rob.nielsen@am.jll.com

larry.almeleh@am.jll.com

Larry Almeleh

601 Union Street, Seattle, WA

Suite 1400 - 6,646 RSF